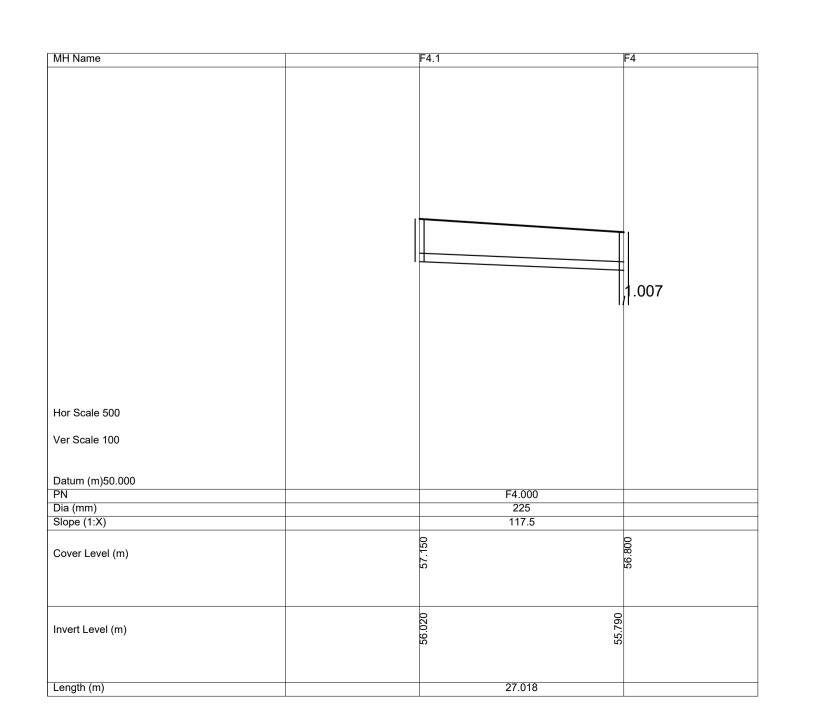

## NOTES:

- ALL DRAWINGS TO BE CHECKED BY CONTRACTOR ON SITE AND ENGINEER INFORMED OF DISCREPANCIES BEFORE WORK COMMENCES
- 2. ALL LEVELS ARE IN METRES AND ARE RELATED TO ORDNANCE DATUM
- 3. CONTRACTOR SHALL SATISFY HIMSELF AS TO THE ACCURACY OF PAVEMENT LEVELS ON SITE PRIOR TO COMMENCEMENT OF WORKS ON SITE
- 4. MANHOLE COVER LEVELS ARE TO CONFORM WITH FINISHED ROAD AND PATH LEVELS
- 5. WHERE COVER TO PIPE IS LESS THAN 1200mm (ROAD/PATH/VERGE) OR 900mm (OPEN SPACE) SURROUND PIPE IN MINIMUM 150mm CONCRETE
- 6. PUBLIC FOUL WATER SEWERS TO HAVE MINIMUM 750mm COVER

DWYER NOLAN DEVELOPMENTS

FOUL WATER LONGSECTIONS

author scale
DCH AS SHOWN

200060-X-92-X-DTM-DR-DBFL-CE-3101 0