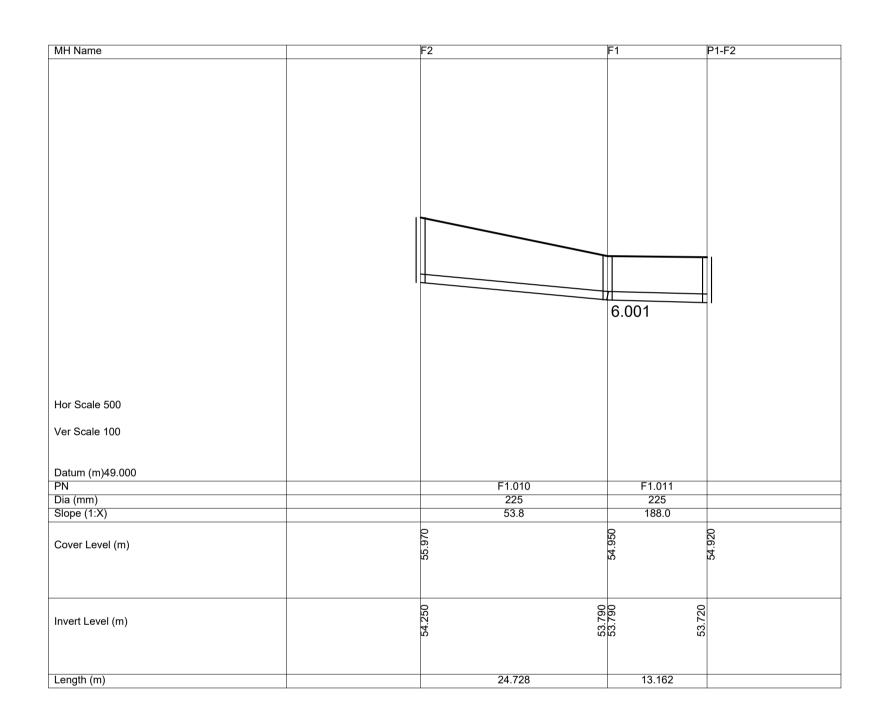

## NOTES:

- ALL DRAWINGS TO BE CHECKED BY CONTRACTOR ON SITE AND ENGINEER INFORMED OF DISCREPANCIES BEFORE WORK COMMENCES
- 2. ALL LEVELS ARE IN METRES AND ARE RELATED TO ORDNANCE DATUM
- 3. CONTRACTOR SHALL SATISFY HIMSELF AS TO THE ACCURACY OF PAVEMENT LEVELS ON SITE PRIOR TO COMMENCEMENT OF WORKS ON SITE
- 4. MANHOLE COVER LEVELS ARE TO CONFORM WITH FINISHED ROAD AND PATH LEVELS
- 5. WHERE COVER TO PIPE IS LESS THAN 1200mm (ROAD/PATH/VERGE) OR 900mm (OPEN SPACE) SURROUND PIPE IN MINIMUM 150mm CONCRETE
- 6. PUBLIC FOUL WATER SEWERS TO HAVE MINIMUM 750mm COVER

PROPOSED GROUND PROFILE

CDC LMCL by chkd. 0 10-06-22 ISSUED FOR PLANNING STATUS CODES

purpose acceptance
P3 - PLANNING PERMISSION S - ISSUED

DUBLIN OFFICE: Ormond House, Upper Ormond Quay, Dublin 7. D07 W704 PHONE +353 1 400 4000

DWYER NOLAN DEVELOPMENTS

FOUL WATER LONGSECTIONS

author scale
DCH AS SHOWN

200060-X-92-X-DTM-DR-DBFL-CE-3101 0