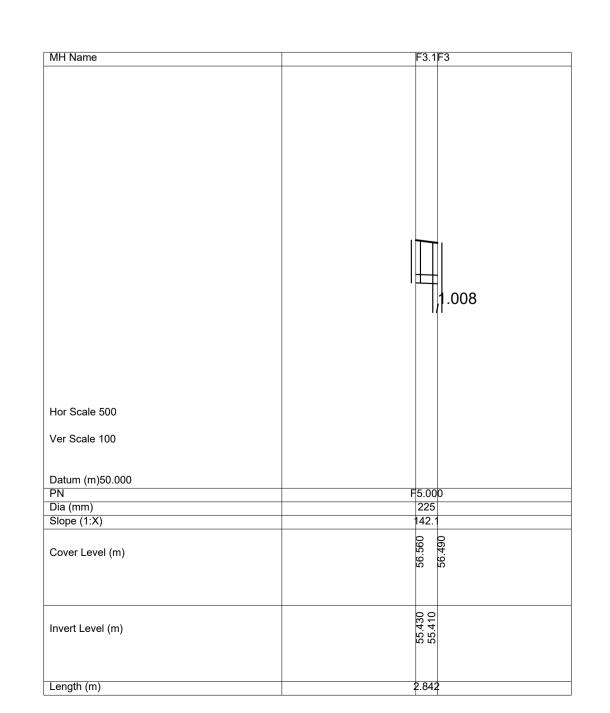

## NOTES:

- ALL DRAWINGS TO BE CHECKED BY CONTRACTOR ON SITE AND ENGINEER INFORMED OF DISCREPANCIES BEFORE WORK COMMENCES
- 2. ALL LEVELS ARE IN METRES AND ARE RELATED TO ORDNANCE DATUM
- 3. CONTRACTOR SHALL SATISFY HIMSELF AS TO THE ACCURACY OF PAVEMENT LEVELS ON SITE PRIOR TO COMMENCEMENT OF WORKS ON SITE
- 4. MANHOLE COVER LEVELS ARE TO CONFORM WITH FINISHED ROAD AND PATH LEVELS
- 5. WHERE COVER TO PIPE IS LESS THAN 1200mm (ROAD/PATH/VERGE) OR 900mm (OPEN SPACE) SURROUND PIPE IN MINIMUM 150mm CONCRETE
- 6. PUBLIC FOUL WATER SEWERS TO HAVE MINIMUM 750mm COVER

DWYER NOLAN DEVELOPMENTS

FOUL WATER LONGSECTIONS

author scale
DCH AS SHOWN

200060-X-92-X-DTM-DR-DBFL-CE-3101 0