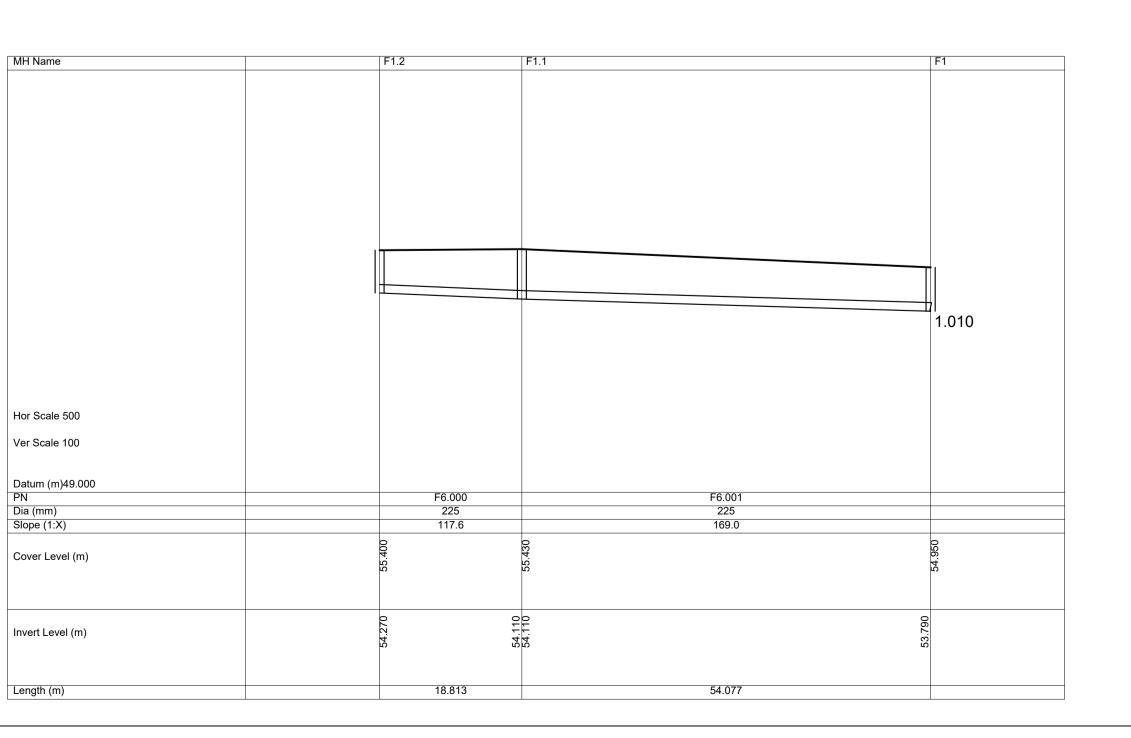

## NOTES:

- ALL DRAWINGS TO BE CHECKED BY CONTRACTOR ON SITE AND ENGINEER INFORMED OF DISCREPANCIES BEFORE WORK COMMENCES
- 2. ALL LEVELS ARE IN METRES AND ARE RELATED TO ORDNANCE DATUM
- 3. CONTRACTOR SHALL SATISFY HIMSELF AS TO THE ACCURACY OF PAVEMENT LEVELS ON SITE PRIOR TO COMMENCEMENT OF WORKS ON SITE
- 4. MANHOLE COVER LEVELS ARE TO CONFORM WITH FINISHED ROAD AND PATH LEVELS
- 5. WHERE COVER TO PIPE IS LESS THAN 1200mm (ROAD/PATH/VERGE) OR 900mm (OPEN SPACE) SURROUND PIPE IN MINIMUM 150mm CONCRETE
- 6. PUBLIC FOUL WATER SEWERS TO HAVE MINIMUM 750mm COVER

DWYER NOLAN DEVELOPMENTS

FOUL WATER LONGSECTIONS

author scale
DCH AS SHOWN

200060-X-92-X-DTM-DR-DBFL-CE-3101 0