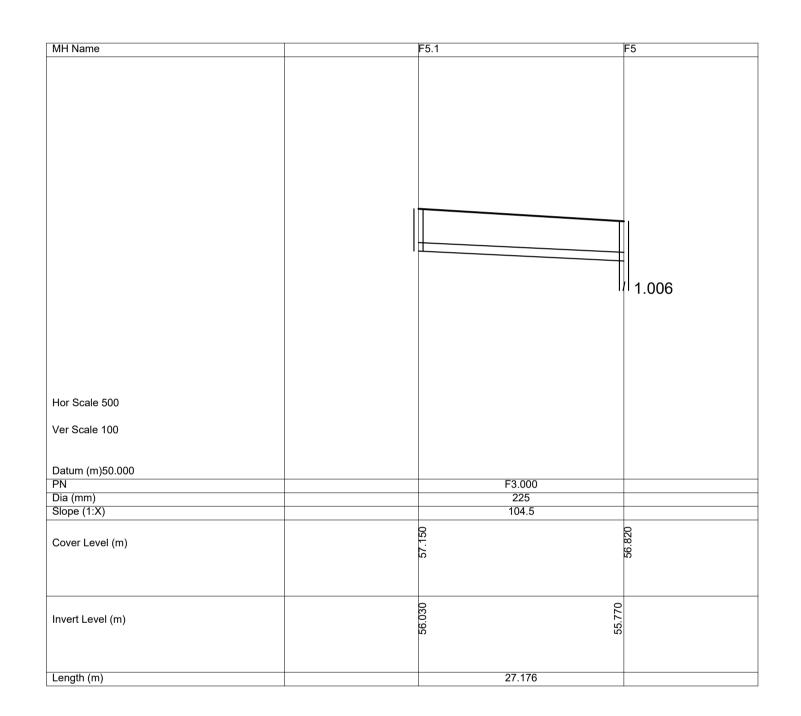

## NOTES:

- ALL DRAWINGS TO BE CHECKED BY CONTRACTOR ON SITE AND ENGINEER INFORMED OF DISCREPANCIES BEFORE WORK COMMENCES
- 2. ALL LEVELS ARE IN METRES AND ARE RELATED TO ORDNANCE DATUM
- 3. CONTRACTOR SHALL SATISFY HIMSELF AS TO THE ACCURACY OF PAVEMENT LEVELS ON SITE PRIOR TO COMMENCEMENT OF WORKS ON SITE
- 4. MANHOLE COVER LEVELS ARE TO CONFORM WITH FINISHED ROAD AND PATH LEVELS
- 5. WHERE COVER TO PIPE IS LESS THAN 1200mm (ROAD/PATH/VERGE) OR 900mm (OPEN SPACE) SURROUND PIPE IN MINIMUM 150mm CONCRETE
- 6. PUBLIC FOUL WATER SEWERS TO HAVE MINIMUM 750mm COVER

PROPOSED GROUND PROFILE

CDC LMCL by chkd. 0 10-06-22 ISSUED FOR PLANNING STATUS CODES

purpose acceptance
P3 - PLANNING PERMISSION S - ISSUED

DUBLIN OFFICE: Ormond House, Upper Ormond Quay, Dublin 7. D07 W704 PHONE +353 1 400 4000

DWYER NOLAN DEVELOPMENTS

FOUL WATER LONGSECTIONS

author scale
DCH AS SHOWN

200060-X-92-X-DTM-DR-DBFL-CE-3101 0