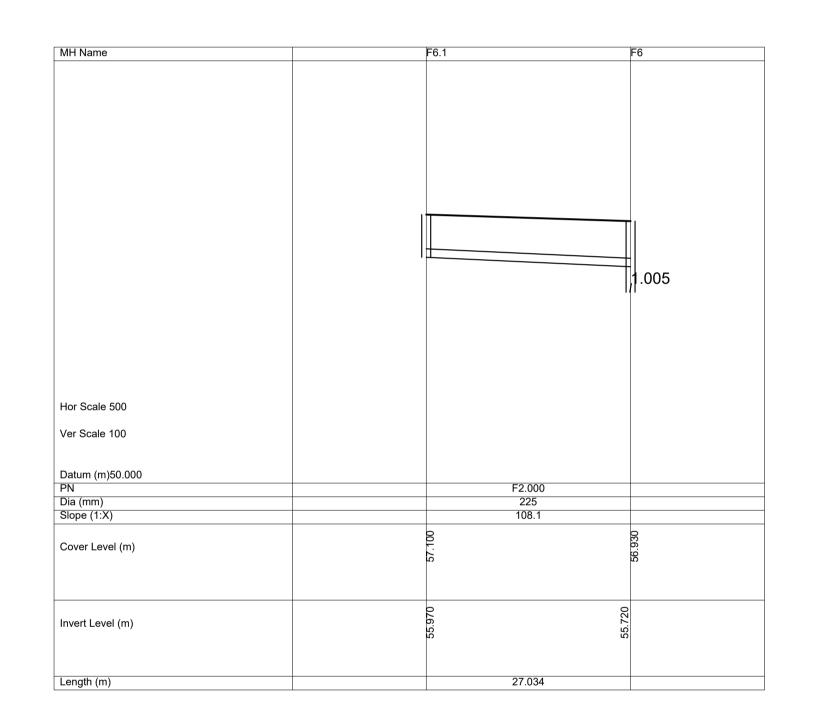

## NOTES:

- ALL DRAWINGS TO BE CHECKED BY CONTRACTOR ON SITE AND ENGINEER INFORMED OF DISCREPANCIES BEFORE WORK COMMENCES
- 2. ALL LEVELS ARE IN METRES AND ARE RELATED TO ORDNANCE DATUM
- 3. CONTRACTOR SHALL SATISFY HIMSELF AS TO THE ACCURACY OF PAVEMENT LEVELS ON SITE PRIOR TO COMMENCEMENT OF WORKS ON SITE
- 4. MANHOLE COVER LEVELS ARE TO CONFORM WITH FINISHED ROAD AND PATH LEVELS
- 5. WHERE COVER TO PIPE IS LESS THAN 1200mm (ROAD/PATH/VERGE) OR 900mm (OPEN SPACE) SURROUND PIPE IN MINIMUM 150mm CONCRETE
- 6. PUBLIC FOUL WATER SEWERS TO HAVE MINIMUM 750mm COVER

PROPOSED GROUND PROFILE

CDC LMCL by chkd. 0 10-06-22 ISSUED FOR PLANNING STATUS CODES

purpose acceptance
P3 - PLANNING PERMISSION S - ISSUED

DUBLIN OFFICE: Ormond House, Upper Ormond Quay, Dublin 7. D07 W704 PHONE +353 1 400 4000

DWYER NOLAN DEVELOPMENTS

FOUL WATER LONGSECTIONS

author scale
DCH AS SHOWN

200060-X-92-X-DTM-DR-DBFL-CE-3101 0