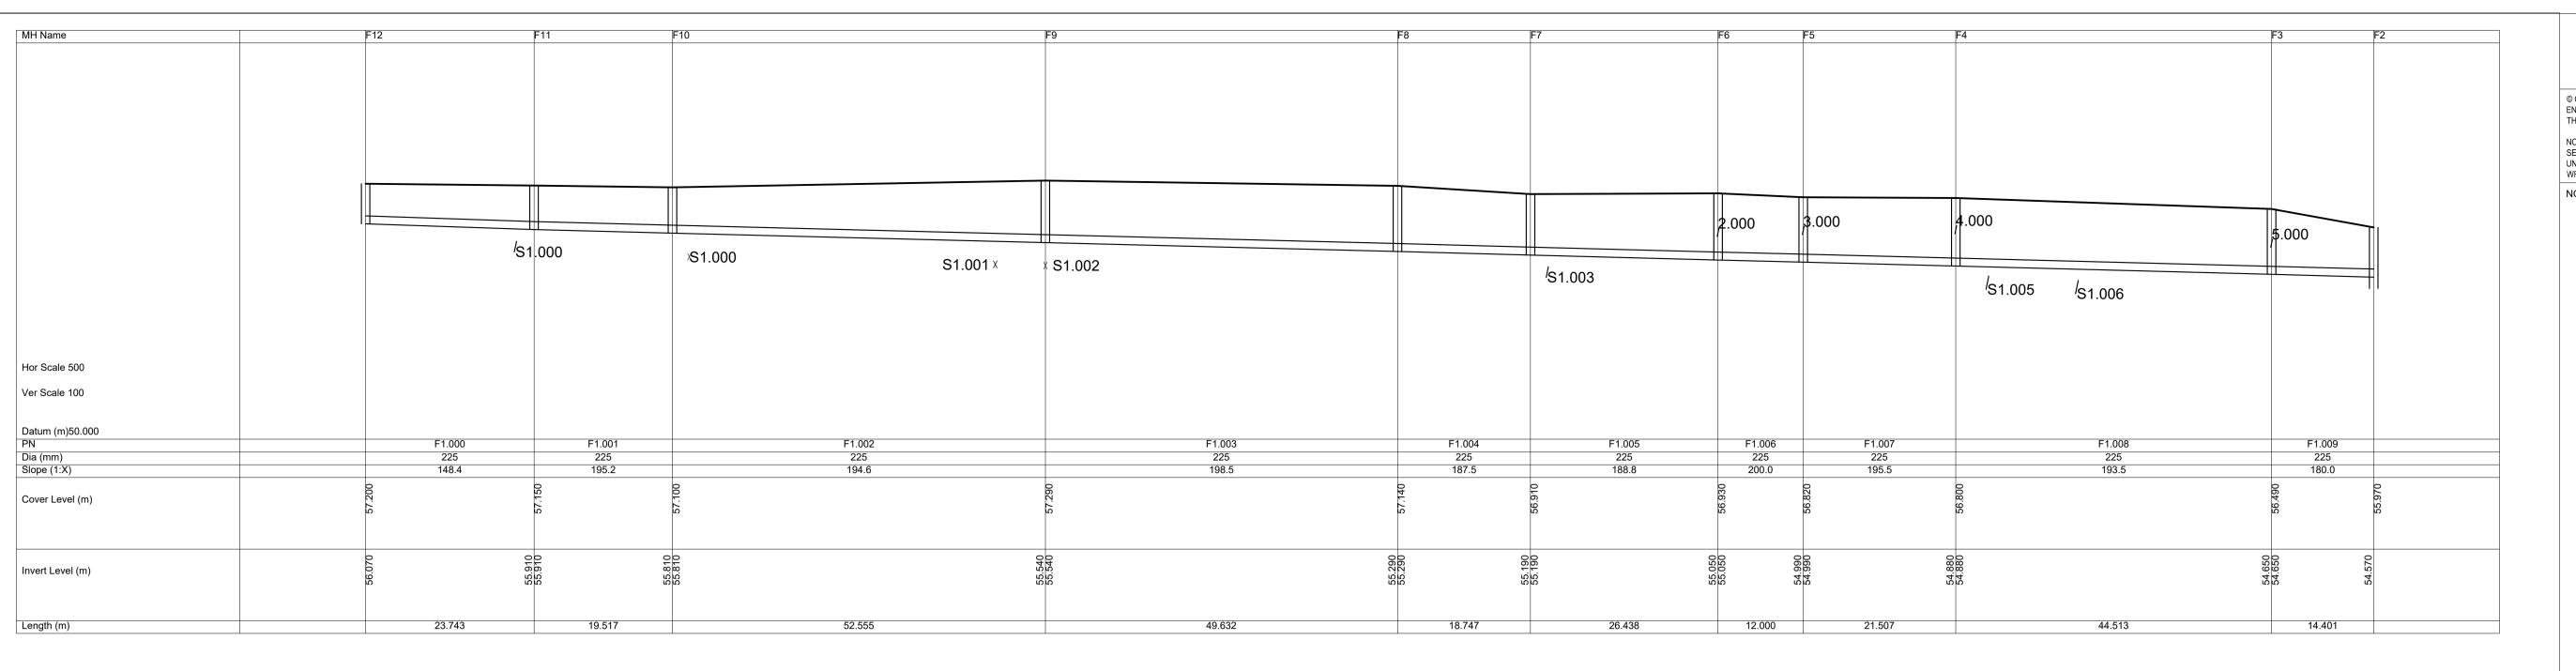

## NOTES:

- ALL DRAWINGS TO BE CHECKED BY CONTRACTOR ON SITE AND ENGINEER INFORMED OF DISCREPANCIES BEFORE WORK COMMENCES
- 2. ALL LEVELS ARE IN METRES AND ARE RELATED TO ORDNANCE DATUM
- 3. CONTRACTOR SHALL SATISFY HIMSELF AS TO THE ACCURACY OF PAVEMENT LEVELS ON SITE PRIOR TO COMMENCEMENT OF WORKS ON SITE
- 4. MANHOLE COVER LEVELS ARE TO CONFORM WITH FINISHED ROAD AND PATH LEVELS
- 5. WHERE COVER TO PIPE IS LESS THAN 1200mm (ROAD/PATH/VERGE) OR 900mm (OPEN SPACE) SURROUND PIPE IN MINIMUM 150mm CONCRETE
- 6. PUBLIC FOUL WATER SEWERS TO HAVE MINIMUM 750mm COVER

PROPOSED GROUND PROFILE

CDC LMCL by chkd. 0 10-06-22 ISSUED FOR PLANNING STATUS CODES

purpose acceptance
P3 - PLANNING PERMISSION S - ISSUED

DUBLIN OFFICE: Ormond House, Upper Ormond Quay, Dublin 7. D07 W704 PHONE +353 1 400 4000

DWYER NOLAN DEVELOPMENTS

FOUL WATER LONGSECTIONS

author scale
DCH AS SHOWN

200060-X-92-X-DTM-DR-DBFL-CE-3101 0